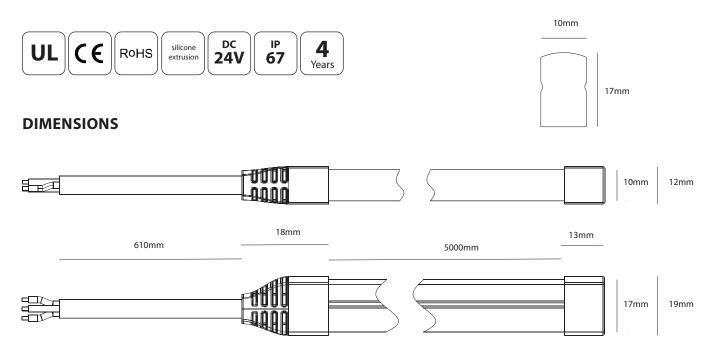

## SPECIFICATIONS

- Dimensions:
  - 10mm (W) x 17mm (H)
  - Lengths of 5m
  - Cuttable every 50mm
- UV stable, impact resistant and flame retardant silicon extrusion
- 4 year warranty
- In-field side bend of 15mm
- UL, CE and RoHS compliant
- Constant Current Technology
- Power per meter: 17.3W/m (RGB all on)
- Protection class IP67
- Operating temperature -25°C ~ +70°C