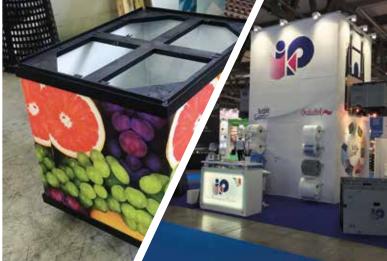

Main Formats: 2,05 x 3,05 m - 1,55 x 3,05 m - 1,22 x 2,44 m

**APPLICATIONS** • INDOOR-OUTDOOR ADVERTISING PANELS • POINT OF SALES DISPLAY • EXHIBITION STANDS AND SPECIAL PROJECTS