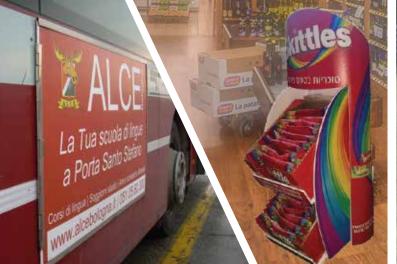

Main Formats: 2,05 x 3,05 m - 1,55 x 3,05 m - 1,22 x 2,44 m

**APPLICATIONS** • INDOOR-OUTDOOR ADVERTISING PANELS • POINT OF SALES DISPLAY • EXHIBITION STANDS AND SPECIAL PROJECTS