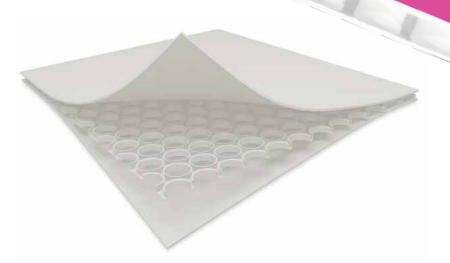

## When air becomes a structural component: We seal air at regular intervals into a PP bubble-matrix giving to our boards an equi-resistant core.