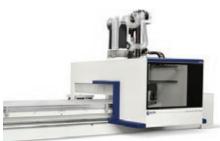

#### **CNC Routers**

- Routech Heavy Duty Single Spindle, (60" X 144" X 15") / 15,000 RPM
- Routech with Machining Head 5 interpolating axes (63" x 143") / 18,000 RPM
- Anderson Twin Spindle and Twin Table (60" X 120" X 12") / 18,000 RPM
- Onsrud Single Spindle (60" X 192" X 15") / 25,000 RPM