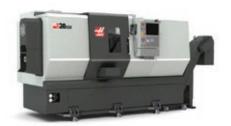

#### **Turning Departments**

- Haas DS-30SSY Lathe with Living Tooling with 3" Thru Spindle
- Haas ST-20SS Lathe with 2" Thru Spindle
- HD400 Hwacheon 15" Chuck / 4.625" Thru Spindle