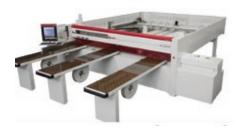

#### **Cutting Departments:**

- Gabbiani Galaxy 3 Panel Saws, Cuts up to 5" Sheet (12.5' X 12.5')
- Table Saw (Up to 12" Diameter) and Chop Saw (12")
- Hem Horizotal Automatic (Up To 12" and 14" Diameters)
- Grizzly and Weldon Vertical Band Saws (Up to 24" Diameter)