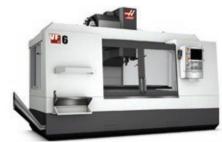

#### Milling Departments

- Haas VF-6SS (64" X 32" X 30") 5th Axis Capable / 12,000 RPM Spindle
  Thru Spindle Coolant for Deep Hole Drilling
- Haas VF-4SS (50" X 20" X 25") 5th Axis Capable / 12,000 RPM Spindle
- 6030 Fadal (30" x 60" x 30") 3 & 4th Axis Capable / 10,000 RPM Spindle
- TM-1 Haas (10" x 30" x 16") 3-AXIS / 6,000 RPM Spindle
- Tree 760 (16" x 30" x 20") 3-Axis / 8,000 RPM Spindle
- Mazak VTC-16C (16" x 63" x 20") 3 Axis / 7000 RPM Spindle